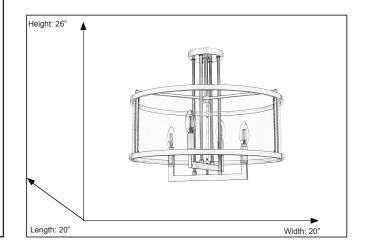

## **Features**

| Item Number | 7-70496                |
|-------------|------------------------|
| Finish      | Matte Black            |
| Dimensions  | 26" Height x 20" Width |
| Lamp Info   | 4 x 60W                |
| Bulb Base   | E12 (Candelabra)       |
| ETL Listed  | Dry Rated              |
| Location    | Indoor                 |