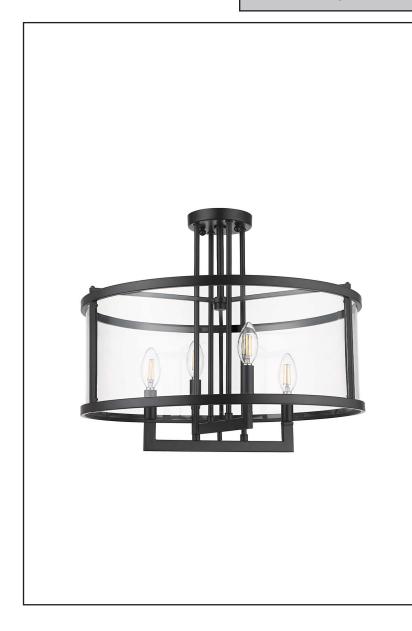

# 7-70496

Ravenna 4-Light Clear Acrylic Semi Flush Mount

## Description

The Vivio Lighting 4-Light Semi-Flush Mount is a beautiful contemporary light to greet in the entryway of a house.

## **Features**

| Item Number | 7-70496                |
|-------------|------------------------|
| Finish      | Matte Black            |
| Dimensions  | 26" Height x 20" Width |
| Lamp Info   | 4 x 60W                |
| Bulb Base   | E12 (Candelabra)       |
| ETL Listed  | Dry Rated              |
| Location    | Indoor                 |