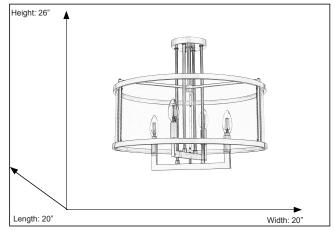

## **Features**

| Item Number | 7-70493                |
|-------------|------------------------|
| Finish      | Brushed Nickel         |
| Dimensions  | 26" Height x 20" Width |
| Lamp Info   | 4 x 60W                |
| Bulb Base   | E12 (Candelabra)       |
| ETL Listed  | Dry Rated              |
| Location    | Indoor                 |