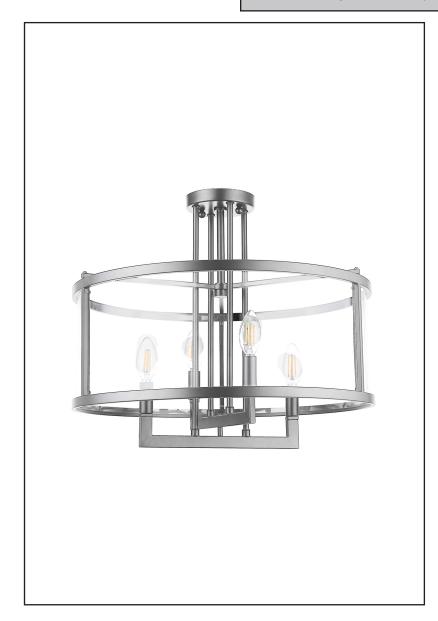

# 7-70493

Ravenna 4-Light Clear Acrylic Semi Flush Mount

# **Description**

The Vivio Lighting 4-Light Semi-Flush Mount is a beautiful contemporary light to greet in the entryway of a house.

## **Features**

| Item Number | 7-70493                |
|-------------|------------------------|
| Finish      | Brushed Nickel         |
| Dimensions  | 26" Height x 20" Width |
| Lamp Info   | 4 x 60W                |
| Bulb Base   | E12 (Candelabra)       |
| ETL Listed  | Dry Rated              |
| Location    | Indoor                 |