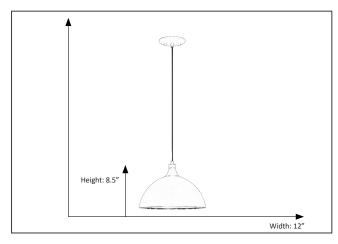

| Features     |                     |
|--------------|---------------------|
| Item Number  | 7-70478             |
| Finish       | White/Matte Gold    |
| Dimensions   | 8.5"H x 12"W x 12"D |
| Family       | Mia                 |
| Lamping Info | 1 x E27             |
| Bulb Base    | Medium              |