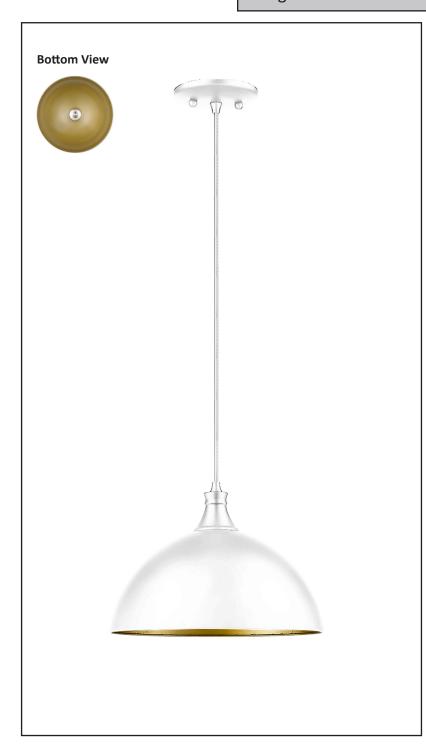

## MIA

1-Light 12" Metal Shade Corded Pendant

## Description

Create a striking focal point with our contemporary ceiling pendant light. This stunning pendant features a white finish on the outside and a matte gold finish on the inside for a lovely warm glow. It looks great lit or unlit. The MIA is ideal in kitchens, islands, dining rooms, hallways or living rooms. They look great on their own and also in sets of 2s or 3s. The MIA is conveniently sized for interior design purposes, and works well with both traditional and modern schemes.

| Features     |                     |
|--------------|---------------------|
| Item Number  | 7-70478             |
| Finish       | White/Matte Gold    |
| Dimensions   | 8.5"H x 12"W x 12"D |
| Family       | Mia                 |
| Lamping Info | 1 x E27             |
| Bulb Base    | Medium              |