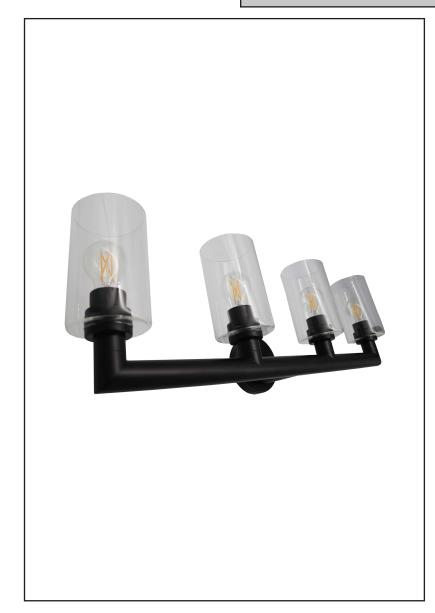

## **Description**

Vivio Yarra 4-Light Vanity declares your refined industrial style. It features a clear cylinder glass and the pipe-look matte black body is a perfect choice for any contemporay bath or vanity.

### **Features**

| Item Number | 7-70475             |
|-------------|---------------------|
| Finish      | Matte Black         |
| Dimensions  | 10.875"H x 32.875"W |
| Lamp Info   | 4 x 60W (M)         |
| Bulb Base   | E26(Medium)         |
| ETL Listed  | Dry Location        |
| Glass       | Clear               |