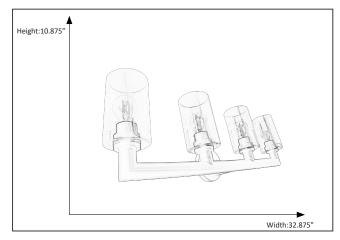

### **Features**

| Item Number | 7-70475             |
|-------------|---------------------|
| Finish      | Matte Black         |
| Dimensions  | 10.875"H x 32.875"W |
| Lamp Info   | 4 x 60W (M)         |
| Bulb Base   | E26(Medium)         |
| ETL Listed  | Dry Location        |
| Glass       | Clear               |