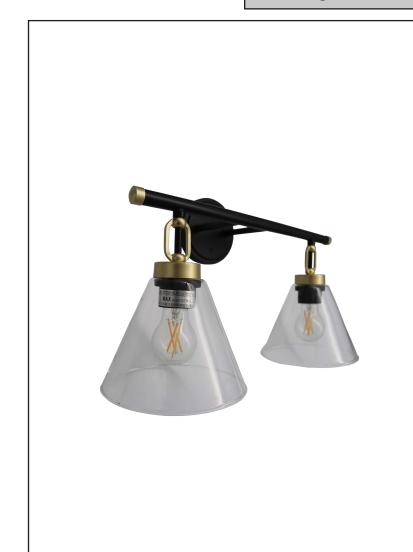

# 7-70457

2-Light Siene Two-Toned Vanity

## Description

The Siene vanity features a two-toned finished that will add the perfect splash to your home decor. Regardless of the style of your home Siene will be a great addition.

## **Features**

| Item Number | 7-70457                    |
|-------------|----------------------------|
| Finish      | Matte Black/Champagne Gold |
| Dimensions  | 11.5"H x 19.75"W           |
| Lamp Info   | 2 x 60W (M)                |
| Bulb Base   | E26(Medium)                |
| ETL Listed  | Dry Location               |
| Glass       | Clear                      |