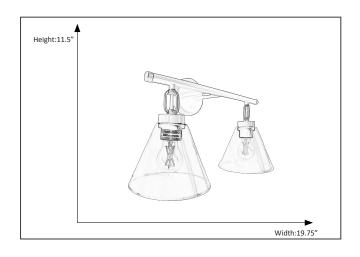

## **Features**

| Item Number | 7-70457                    |
|-------------|----------------------------|
| Finish      | Matte Black/Champagne Gold |
| Dimensions  | 11.5"H x 19.75"W           |
| Lamp Info   | 2 x 60W (M)                |
| Bulb Base   | E26(Medium)                |
| ETL Listed  | Dry Location               |
| Glass       | Clear                      |