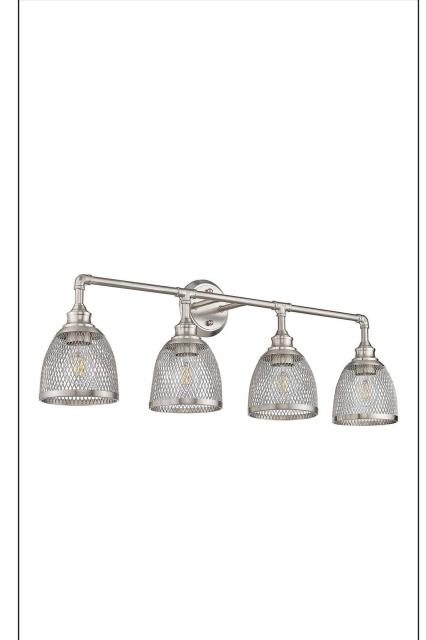

# 4-Light Brushed Nickel Vanity

## **Description**

The Amara vanity light features mesh shades and a brushed nickel metal frame. This vanity can be used for bathroom vanity lighting and offers reliable illumination with an industrial design. This model uses (4) 60 watt medium base bulbs. For even brighter lighting, try using one of our LED replacement bulbs. The clean lines of the frame add interest while the mesh shades give a unique look to the light, enhancing many spaces. The Amara is conveniently sized for interior design purposes and works well with both industrial and modern schemes.

## **Features**

| Item Number        | 7-70406                 |
|--------------------|-------------------------|
| Family             | Amara                   |
| Finish             | Brushed Nickel          |
| Dimensions (HxWxD) | 13"H x 35.5"W x 8.375"D |
| Lamp Info          | 1 x E26                 |
| Lamp Base          | Medium                  |
| Location Rating    | Damp Rated              |