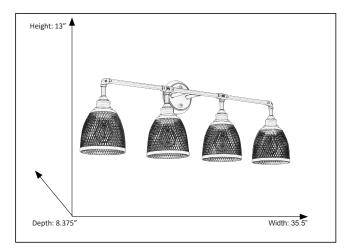

## **Features**

| Item Number        | 7-70406                 |
|--------------------|-------------------------|
| Family             | Amara                   |
| Finish             | Brushed Nickel          |
| Dimensions (HxWxD) | 13"H x 35.5"W x 8.375"D |
| Lamp Info          | 1 x E26                 |
| Lamp Base          | Medium                  |
| Location Rating    | Damp Rated              |