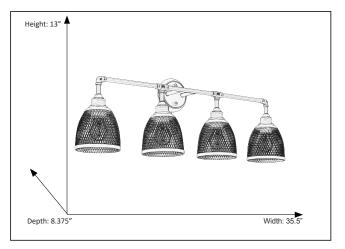

## Features

| Item Number        | 7-70403                 |
|--------------------|-------------------------|
| Family             | Amara                   |
| Finish             | Matte Black             |
| Dimensions (HxWxD) | 13"H x 35.5"W x 8.375"D |
| Lamp Info          | 1 x E26                 |
| Lamp Base          | Medium                  |
| Location Rating    | Damp Rated              |