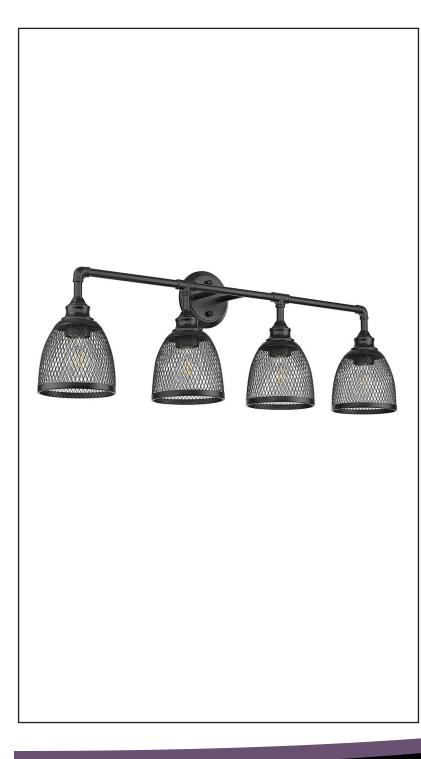

### Description

The Amara vanity light features mesh shades and a matte black metal frame. This vanity can be used for bathroom vanity lighting and offers reliable illumination with an industrial design. This model uses (4) 60 watt medium base bulbs. For even brighter lighting, try using one of our LED replacement bulbs. The clean lines of the frame add interest while the mesh shades give a unique look to the light, enhancing many spaces. The Amara is conveniently sized for interior design purposes and works well with both industrial and modern schemes.