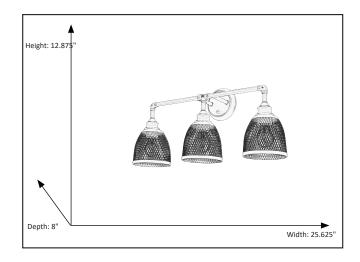

## **Features**

| Item Number        | 7-70397               |
|--------------------|-----------------------|
| Finish             | Matte Black           |
| Dimensions (HxWxD) | 12.875" x 25.625"x 8" |
| Lamp Info          | 3 x 60W (E26)         |
| Lamps Included     | No                    |