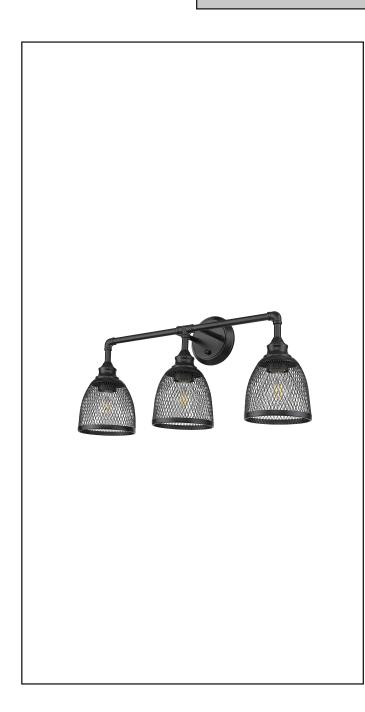

# **Amara**

3-Light Sconce/Vanity

## **Description**

The 3-light modern-industrial style with enduring appeal. Our sconce features a distinctive industrial look with its metal mesh shade in the simple form.

## **Features**

| Item Number        | 7-70397               |
|--------------------|-----------------------|
| Finish             | Matte Black           |
| Dimensions (HxWxD) | 12.875" x 25.625"x 8" |
| Lamp Info          | 3 x 60W (E26)         |
| Lamps Included     | No                    |