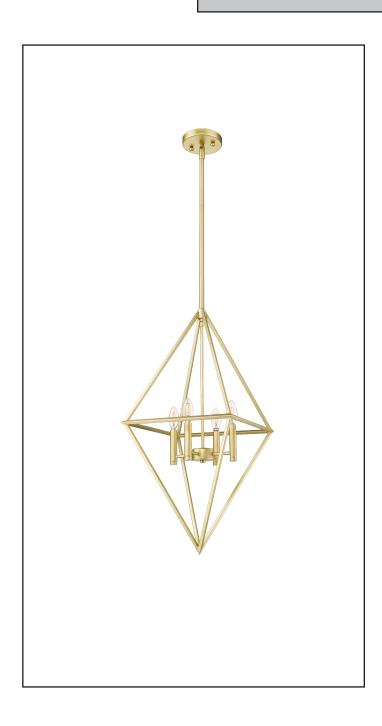

# Gomez

4-Light 20" Geometric Triangle Pendant - CG

# **Description**

The Gomez Collection 4-Light Geometric Triangle Pendant from Vivio Lighting is a beautiful contemporary solution with its classic unique shape and champagne gold finish.

## **Features**

| Item Number        | 7-70376        |
|--------------------|----------------|
| Finish             | Champagne Gold |
| Dimensions (HxWxD) | 31" x 20"x 20" |
| Lamp Info          | 4 x 60W (E12)  |
| Lamps Included     | No             |