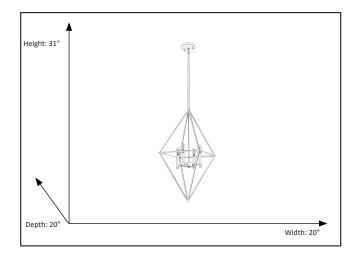

## **Features**

| Item Number        | 7-70376        |
|--------------------|----------------|
| Finish             | Champagne Gold |
| Dimensions (HxWxD) | 31" x 20"x 20" |
| Lamp Info          | 4 x 60W (E12)  |
| Lamps Included     | No             |