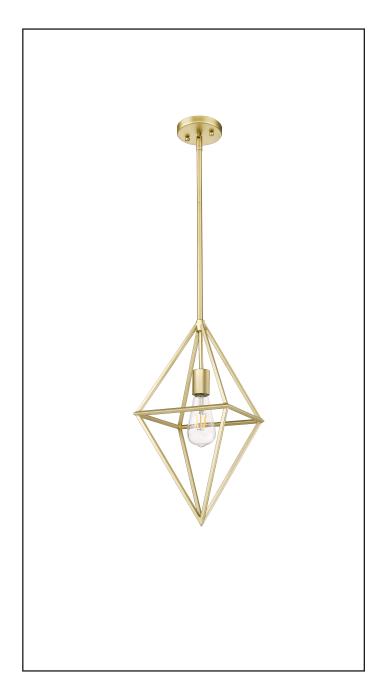

# Gomez

1-Light 12" Geometric Triangle Pendant - CG

## Description

The Gomez Collection 1-Light Geometric Triangle Pendant from Vivio Lighting is a beautiful contemporary solution with its classic unique shape and champagne gold finish.

## Features

| Item Number        | 7-70370        |
|--------------------|----------------|
| Finish             | Champagne Gold |
| Dimensions (HxWxD) | 18" x 12"x 12" |
| Lamp Info          | 1 x 60W (E26)  |
| Lamps Included     | No             |