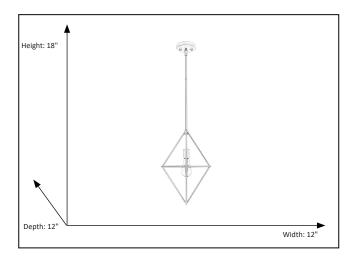

## Features

| Item Number        | 7-70370        |
|--------------------|----------------|
| Finish             | Champagne Gold |
| Dimensions (HxWxD) | 18" x 12"x 12" |
| Lamp Info          | 1 x 60W (E26)  |
| Lamps Included     | No             |