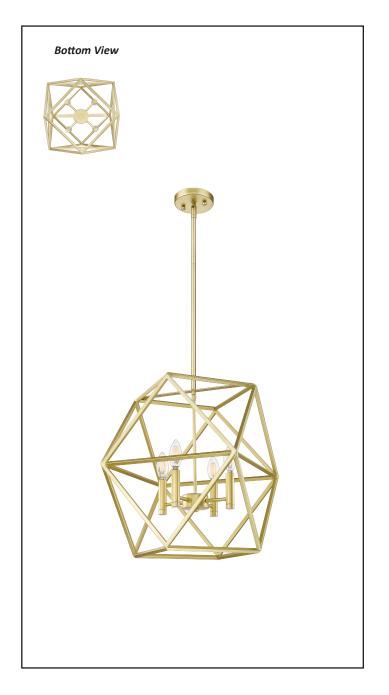

# Solano 4-Light 20" Geometric Pendant

## Description

This Solano 4-light 20" Geometric Pendant Light features a stylish polished champagne gold. This luxurious design ceiling light fixture is a perfect fit for a dining room, living room, and a bedroom.

## **Features**

| Item Number      | 7-70364        |
|------------------|----------------|
| Finish           | Champagne gold |
| Dimensions (HxW) | 17.25" x 20"   |
| Lamp Info        | 4 x 60W (E12)  |
| Lamps Included   | No             |