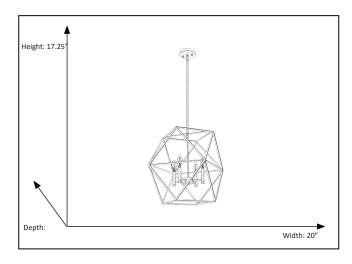

## **Features**

| Item Number      | 7-70364        |
|------------------|----------------|
| Finish           | Champagne gold |
| Dimensions (HxW) | 17.25" x 20"   |
| Lamp Info        | 4 x 60W (E12)  |
| Lamps Included   | No             |