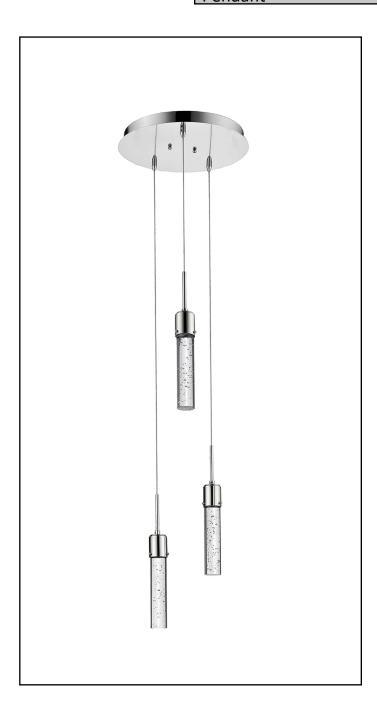

# 7-70346

Soffi 3-Light Illuminated Glass Cylinder **Pendant** 

# **Description**

The Soffi-3 illuminated glass cylinder pendant features five of our Soffi hanging lights attached to a single base. With its polished nickel finish and seeded glass, it's a beautiful chandelier perfect for a dining room or bedroom.

## **Features**

| Item Number        | 7-70346                  |
|--------------------|--------------------------|
| Finish             | Polished Nickel          |
| Dimensions (HxWxD) | 14" x 13.75" (132"H Max) |
| Lamp Info          | 3 x 35W Integrated LED   |