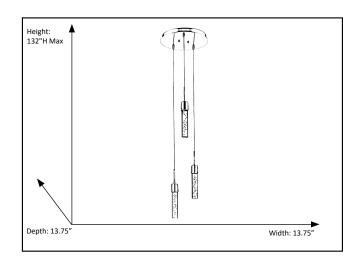

## **Features**

| Item Number        | 7-70346                  |
|--------------------|--------------------------|
| Finish             | Polished Nickel          |
| Dimensions (HxWxD) | 14" x 13.75" (132"H Max) |
| Lamp Info          | 3 x 35W Integrated LED   |