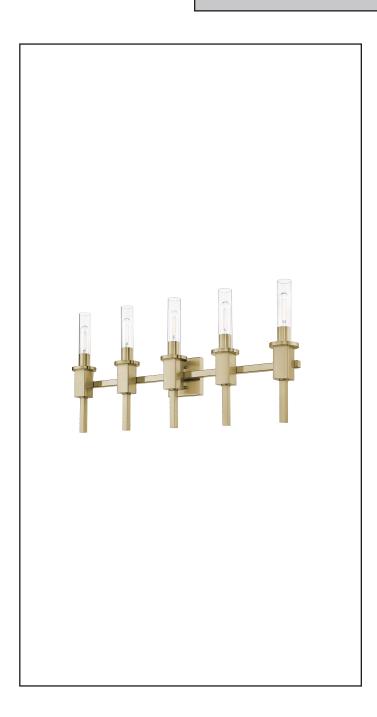

# Roma 5-Light Clear Tube Glass Vanity

# Description

The Roma Collection 5-Light Clear Tube Glass Vanity will bring posh sophistication to your decor with encased in clear glass cylinders and champagne gold finish.

## **Features**

| Item Number        | 7-70343              |
|--------------------|----------------------|
| Finish             | Champagne Gold       |
| Dimensions (HxWxD) | 16.5" x 35.25"x 5.5" |
| Lamp Info          | 5 x 60W (E26)        |
| Lamps Included     | No                   |