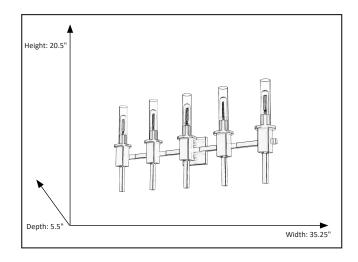

## **Features**

| Item Number        | 7-70343              |
|--------------------|----------------------|
| Finish             | Champagne Gold       |
| Dimensions (HxWxD) | 16.5" x 35.25"x 5.5" |
| Lamp Info          | 5 x 60W (E26)        |
| Lamps Included     | No                   |