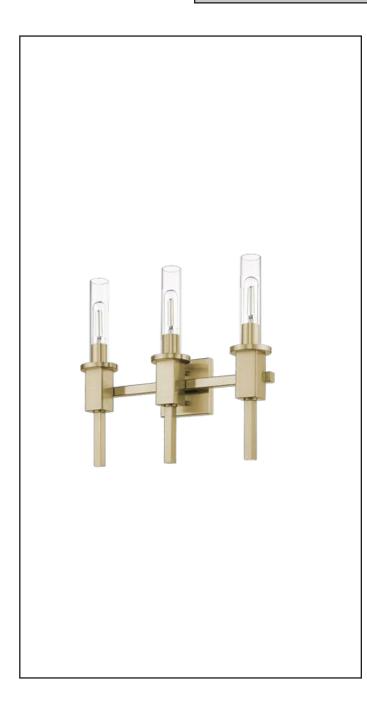

# Roma 3-Light Clear Tube Glass Vanity

## Description

The Roma Collection 3-Light Clear Tube Glass Vanity will bring posh sophistication to your decor with encased in clear glass cylinders and sleek champagne gold finish.

### Features

| Item Number        | 7-70340               |
|--------------------|-----------------------|
| Finish             | Champagne Gold        |
| Dimensions (HxWxD) | 16.5" x 19.375"x 5.5" |
| Lamp Info          | 3 x 60W (E26)         |
| Lamps Included     | No                    |