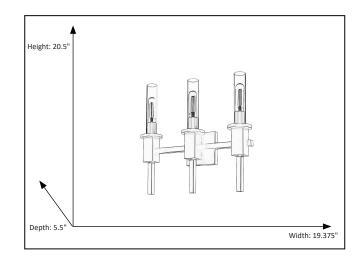

### Features

| Item Number        | 7-70340               |
|--------------------|-----------------------|
| Finish             | Champagne Gold        |
| Dimensions (HxWxD) | 16.5" x 19.375"x 5.5" |
| Lamp Info          | 3 x 60W (E26)         |
| Lamps Included     | No                    |