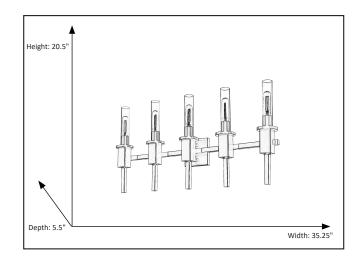

## Features

| Item Number        | 7-70334              |
|--------------------|----------------------|
| Finish             | Nickel               |
| Dimensions (HxWxD) | 20.5" x 35.25"x 5.5" |
| Lamp Info          | 5 x 60W (E26)        |
| Lamps Included     | No                   |