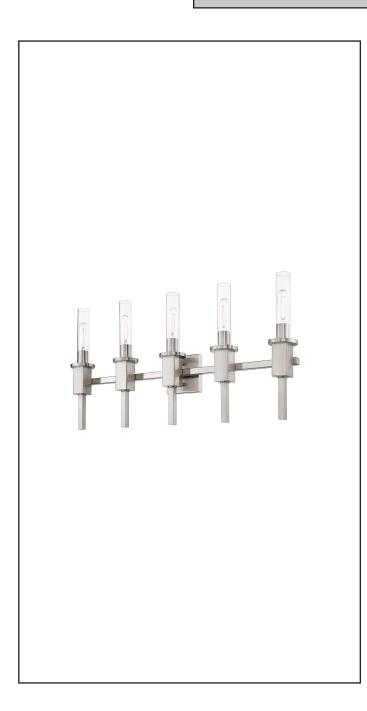

# **Roma** 5-Light Clear Tube Glass Vanity

## Description

The Roma Collection 5-Light Clear Tube Glass Vanity will bring posh sophistication to your decor with encased in clear glass cylinders and nickel finish.