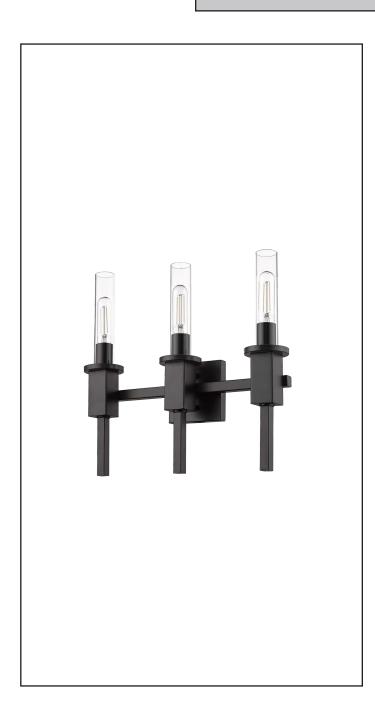

# Roma 3-Light Clear Tube Glass Vanity

# **Description**

The Edward Collection 3-Light Clear Tube Glass Vanity will bring posh sophistication to your decor with encased in clear glass cylinders and sleek matte black finish.

## **Features**

| Item Number        | 7-70322               |
|--------------------|-----------------------|
| Finish             | Matte Black           |
| Dimensions (HxWxD) | 20.5" x 19.375"x 5.5" |
| Lamp Info          | 3 x 60W (E26)         |
| Lamps Included     | No                    |