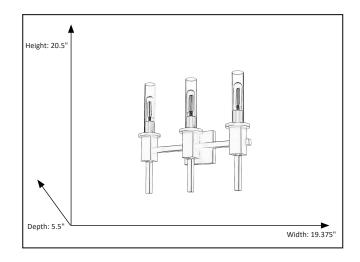

## **Features**

| Item Number        | 7-70322               |
|--------------------|-----------------------|
| Finish             | Matte Black           |
| Dimensions (HxWxD) | 20.5" x 19.375"x 5.5" |
| Lamp Info          | 3 x 60W (E26)         |
| Lamps Included     | No                    |