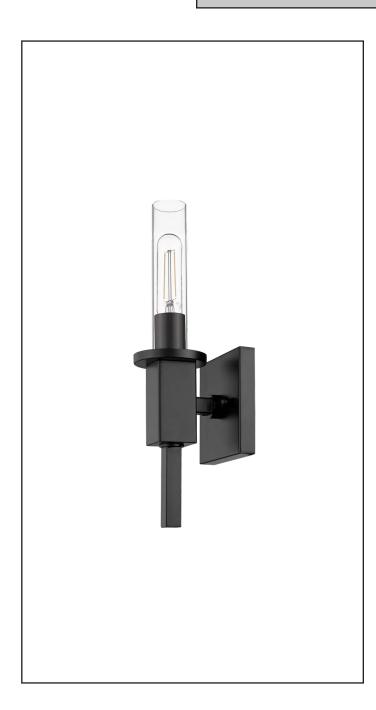

# Roma 1-Light Clear Tube Glass Sconce

## Description

This classy Roma Collection 1-Light Clear Tube Glass Sconce from Vivio Lighting comes with a metal frame with a black finish elevating its elegance and beauty.