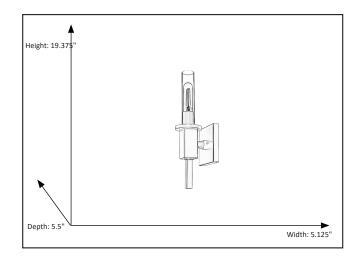

## **Features**

| Item Number        | 7-70319                |
|--------------------|------------------------|
| Finish             | Matte Black            |
| Dimensions (HxWxD) | 19.375" x 5.125"x 5.5" |
| Lamp Info          | 1 x 60W (E26)          |
| Lamps Included     | No                     |