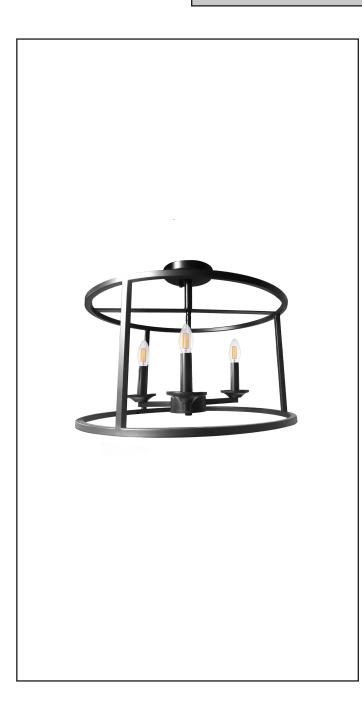

# Alfred

3-Light Round Open Semi-Flush Mount

## Description

The Alfred Collection 3-Light Round Semi-Flush Mount from Vivio Lighting is a beautiful contemporary solution with its easy on the eyes rounded design and sleek matte black finish.

## **Features**

| Item Number        | 7-70316        |
|--------------------|----------------|
| Finish             | Matte Black    |
| Dimensions (HxWxD) | 14" x 18"x 18" |
| Lamp Info          | 3 x 60W (E12)  |
| Lamps Included     | No             |