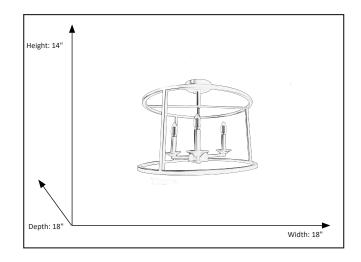

## **Features**

| Item Number        | 7-70316        |
|--------------------|----------------|
| Finish             | Matte Black    |
| Dimensions (HxWxD) | 14" x 18"x 18" |
| Lamp Info          | 3 x 60W (E12)  |
| Lamps Included     | No             |