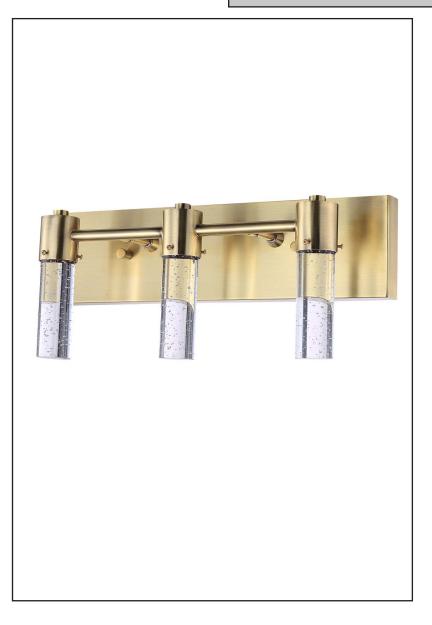

## Description

This Sofi LED Vanity Light features a matte gold finish which is ideal for any contemporary setting. This Vanity Light is a perfect LED choice for your bath area.

## **Features**

| Item Number | 7-70295            |
|-------------|--------------------|
| Finish      | Matte Gold         |
| Dimensions  | 19"H x 8.5"W x 6"E |
| Lamp Info   | LED                |
| Max Wattage | 15 W               |
| ETL Listed  | Damp Location      |
| Kelvin      | 4000K              |