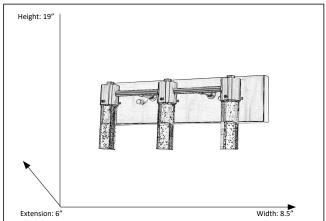

## **Features**

| Item Number | 7-70295            |
|-------------|--------------------|
| Finish      | Matte Gold         |
| Dimensions  | 19"H x 8.5"W x 6"E |
| Lamp Info   | LED                |
| Max Wattage | 15 W               |
| ETL Listed  | Damp Location      |
| Kelvin      | 4000K              |