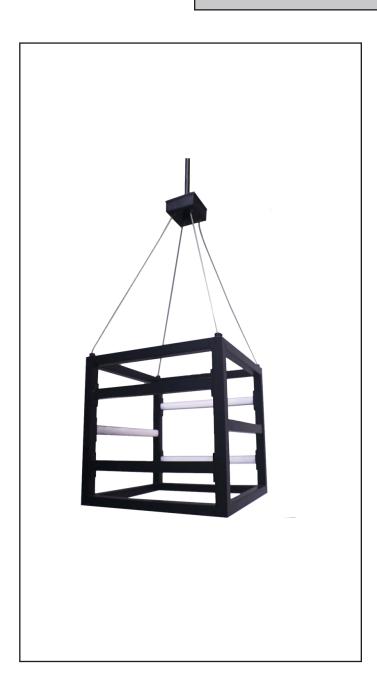

# Tivoli Integrated LED Open Cube Pendant

## Description

Be on the forefront of lighting design by lighting up your kitchen, dining room, or entry way with this integrated LED pendant. The matte black finish makes this modern light fixture versatile enough to match with a variety of color schemes or room themes.

#### **Features**

| Item Number       | 7-70280        |
|-------------------|----------------|
| Finish            | Matte Black    |
| Dimensions (HxW)  | 18" x 18"      |
| Lamp Info         | Integrated LED |
| Color Temperature | 4000 K         |