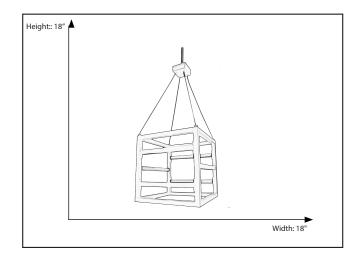

#### **Features**

| Item Number       | 7-70280        |
|-------------------|----------------|
| Finish            | Matte Black    |
| Dimensions (HxW)  | 18" x 18"      |
| Lamp Info         | Integrated LED |
| Color Temperature | 4000 K         |