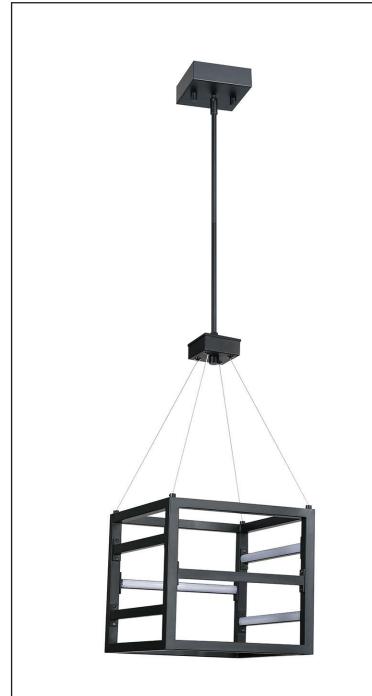

# Tivoli

Small LED 12" Square Pendant

## Description

The Vivio Lighting LED Tivoli indoor pendant in matte black finish provides abundant light to your home, while adding style and interest. This pendant is perfect for kitchen islands, bars and more. The Tivoli collection features detailing appropriate for contemporary or transitional decors.

## Features

| Item Number  | 7-70277             |
|--------------|---------------------|
| Finish       | Matte Black         |
| Lamp Info    | Integrated LED      |
| Dimensions   | 12"H x 12"W         |
| Material     | Steel               |
| Glass Finish | No Glass            |
| Max Wattage  | 25 Watt             |
| Listed       | Dry Location Listed |