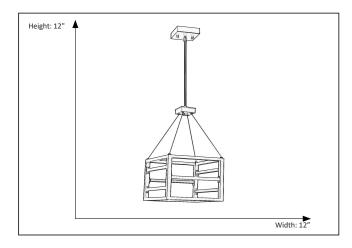

## Features

| Item Number  | 7-70277             |
|--------------|---------------------|
| Finish       | Matte Black         |
| Lamp Info    | Integrated LED      |
| Dimensions   | 12"H x 12"W         |
| Material     | Steel               |
| Glass Finish | No Glass            |
| Max Wattage  | 25 Watt             |
| Listed       | Dry Location Listed |