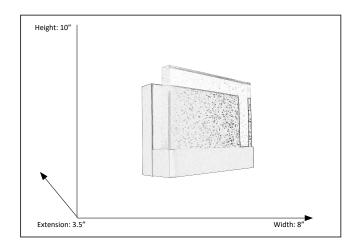

## Features

| Item Number | 7-70271            |
|-------------|--------------------|
| Finish      | Brushed Nickel     |
| Dimensions  | 10"H x 8"W x 3.5"E |
| Lamp Info   | LED                |
| Max Wattage | 15 W               |
| ETL Listed  | Dry Location       |
| Location    | Indoor             |