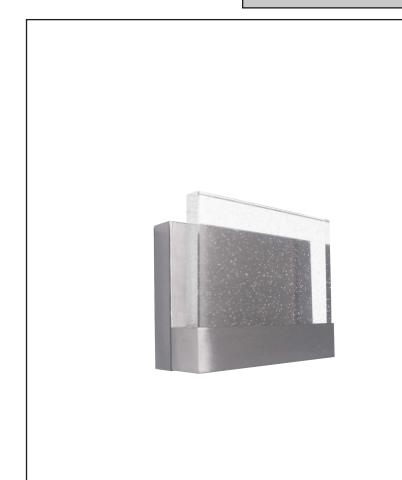

## Description

This Calabria Integrated LED Vanity Light features a brushed nickel finish which is ideal for any contemporary setting. Whether it is transitional or modern, this light can easily match many home interiors.

## Features

| Item Number | 7-70271            |
|-------------|--------------------|
| Finish      | Brushed Nickel     |
| Dimensions  | 10"H x 8"W x 3.5"E |
| Lamp Info   | LED                |
| Max Wattage | 15 W               |
| ETL Listed  | Dry Location       |
| Location    | Indoor             |