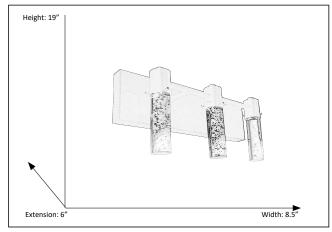

## **Features**

| Item Number | 7-70265            |
|-------------|--------------------|
| Finish      | Matte Black        |
| Dimensions  | 19"H x 8.5"W x 6"E |
| Lamp Info   | LED                |
| Max Wattage | 15 W               |
| ETL Listed  | Damp Location      |
| Location    | Indoor             |