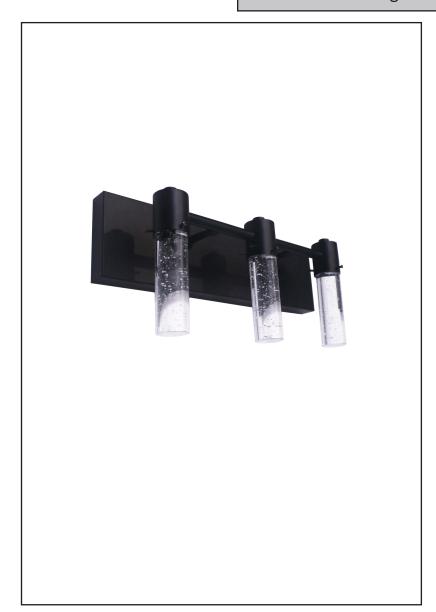

## **Description**

This Sofi LED Vanity Light features a matte black finish which is ideal for any contemporary setting. This Vanity Light is a perfect LED choice for your bath area.

## **Features**

| Item Number | 7-70265            |
|-------------|--------------------|
| Finish      | Matte Black        |
| Dimensions  | 19"H x 8.5"W x 6"E |
| Lamp Info   | LED                |
| Max Wattage | 15 W               |
| ETL Listed  | Damp Location      |
| Location    | Indoor             |