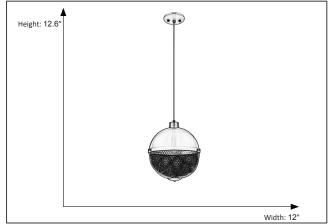

## **Features**

| Item Number  | 7-70259        |
|--------------|----------------|
| Finish       | Brushed Nickel |
| Dimensions   | 12.6"H x 12"W  |
| Lamp Info    | E26            |
| Glass Finish | No glass       |
| ETL Listed   | Dry Location   |
| Location     | Indoor         |