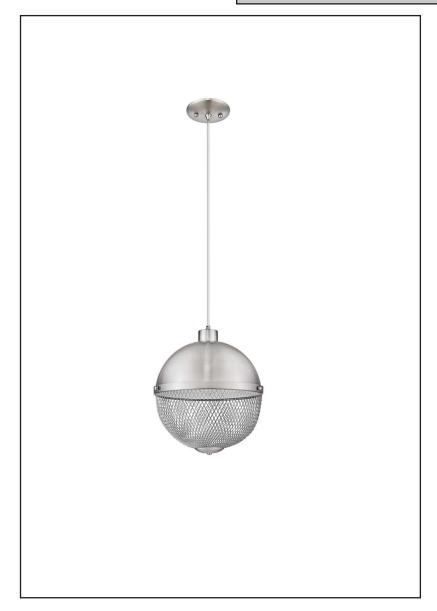

## **Description**

The Parma metal and mesh globe pendant light fixture features brushed nickel finish that add the perfect amount of light to any room while casting an unique shadow.

## **Features**

| Item Number  | 7-70259        |
|--------------|----------------|
| Finish       | Brushed Nickel |
| Dimensions   | 12.6"H x 12"W  |
| Lamp Info    | E26            |
| Glass Finish | No glass       |
| ETL Listed   | Dry Location   |
| Location     | Indoor         |