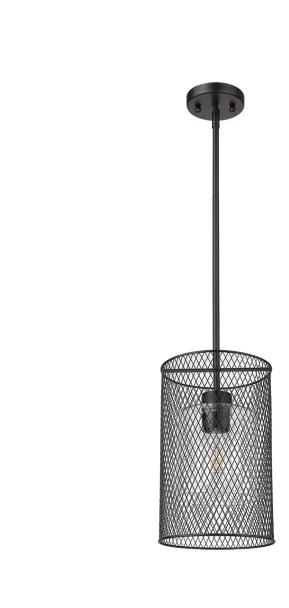

### **Description**

The Vivio Lighting 1-Light Salerno indoor pendant in matte black finish provides abundant light to your home, while adding style and interest. This pendant is perfect for kitchen islands, bars and more. The Salerno collection features detailing appropriate for contemporary or transitional decors.

#### **Features**

| Item Number  | 7-70256             |
|--------------|---------------------|
| Finish       | Matte Black         |
| Bulb Base    | E26(Medium)         |
| Dimensions   | 12"H x 8"W          |
| Material     | Steel               |
| Glass Finish | Frosted Glass       |
| Max Wattage  | 60 Watt             |
| Listed       | Dry Location Listed |