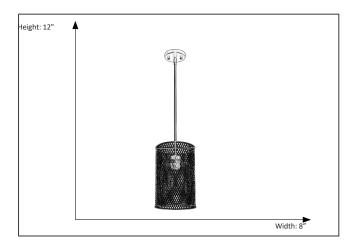

#### **Features**

| Item Number  | 7-70256             |
|--------------|---------------------|
| Finish       | Matte Black         |
| Bulb Base    | E26(Medium)         |
| Dimensions   | 12"H x 8"W          |
| Material     | Steel               |
| Glass Finish | Frosted Glass       |
| Max Wattage  | 60 Watt             |
| Listed       | Dry Location Listed |