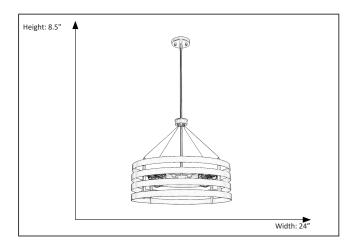

### **Features**

| Item Number  | 7-70253             |
|--------------|---------------------|
| Finish       | Matte Black         |
| Bulb Base    | E26(Medium)         |
| Dimensions   | 8.5"H x 24"W        |
| Material     | Steel               |
| Glass Finish | No Glass            |
| Max Wattage  | 60 Watt             |
| Listed       | Dry Location Listed |