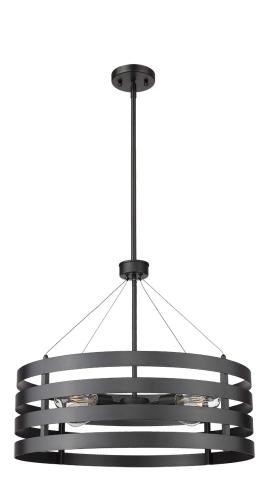

## 4-Light Round Ring Chandelier

## **Description**

The Vivio Lighting Venice indoor pendant in matte black finish provides abundant light to your home, while adding style and interest. This pendant is perfect for kitchen islands, bars and more. The Venice collection features detailing appropriate for contemporary or transitional decors.

### **Features**

| Item Number  | 7-70253             |
|--------------|---------------------|
| Finish       | Matte Black         |
| Bulb Base    | E26(Medium)         |
| Dimensions   | 8.5"H x 24"W        |
| Material     | Steel               |
| Glass Finish | No Glass            |
| Max Wattage  | 60 Watt             |
| Listed       | Dry Location Listed |