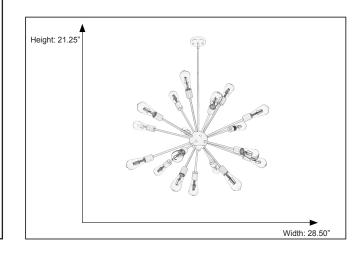

## Features

| Item Number | 7-70223                |
|-------------|------------------------|
| Finish      | Matte Black/Matte Gold |
| Dimensions  | 21.25"H x 28.50"W      |
| Lamp Info   | 18 x 60W               |
| Bulb Base   | E26 (M)                |
| ETL Listed  | Dry Location           |
| Location    | Indoor                 |