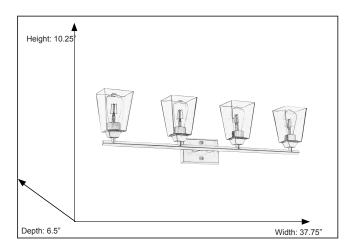

## **Features**

| Item Number | 7-70220                   |
|-------------|---------------------------|
| Finish      | Brushed Nickel            |
| Dimensions  | 10.25"H x 37.75"W x 6.5"D |
| Lamp Info   | 4 x 60W                   |
| Bulb Base   | E26 (M)                   |
| ETL Listed  | Damp Location             |
| Location    | Indoor                    |