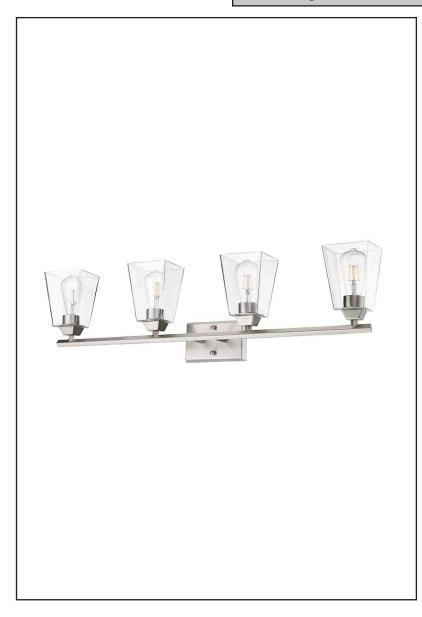

# 7-70220

4-Light Blair Clear Glass Vanity

## Description

The Blair 4-Light Vanity features a brushed Nickel finish with clear glass shades which are ideal for any contemporary setting. This 4-Light Vanity can be mounted up or down

## **Features**

| Item Number | 7-70220                   |
|-------------|---------------------------|
| Finish      | Brushed Nickel            |
| Dimensions  | 10.25"H x 37.75"W x 6.5"D |
| Lamp Info   | 4 x 60W                   |
| Bulb Base   | E26 (M)                   |
| ETL Listed  | Damp Location             |
| Location    | Indoor                    |