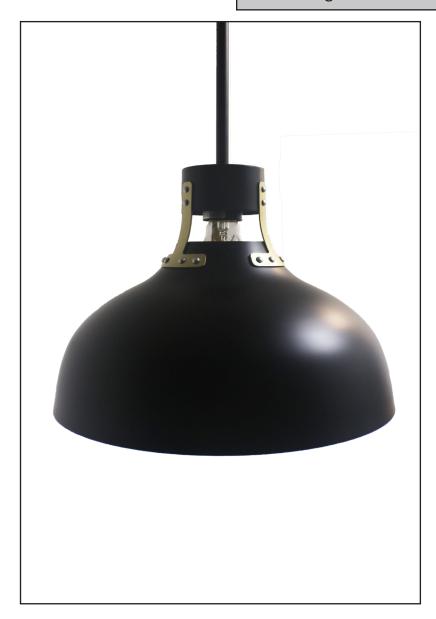

# 1-Light Matte Black Pendant

## **Description**

This pendant features a matte black finish which gives a warm feel to your home. Whether it is transitional or contemporary, this light can easily match many home interiors.

## **Features**

| Item Number | 7-70214               |
|-------------|-----------------------|
| Finish      | Matte Black/Matte God |
| Dimensions  | 10.75"H x 13"W        |
| Lamp Info   | 1 x E26 (M)           |
| Bulb Base   | E26 (M)               |
| ETL Listed  | Dry Location          |
| Location    | Indoor                |