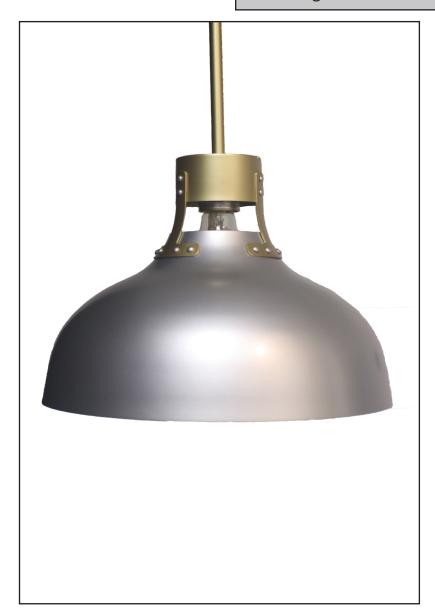

# 1-Light Brushed Nickel Pendant

## **Description**

This pendant features a Brushed Nickel finish which gives a warm feel to your home. Whether it is transitional or contemporary, this light can easily match many home interiors.

### **Features**

| Item Number | 7-70211                  |
|-------------|--------------------------|
| Finish      | Brushed Nickel/Matte God |
| Dimensions  | 10.75"H x 13"W           |
| Lamp Info   | 1 x E26 (M)              |
| Bulb Base   | E26 (M)                  |
| ETL Listed  | Dry Location             |
| Location    | Indoor                   |