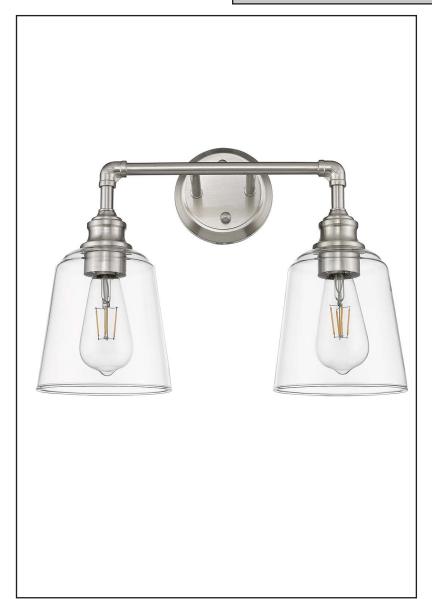

## **Description**

This Milla Vanity features a brushed nickel finish and clear glass shades which are ideal for any contemporary setting. This 2-light vanity can be mounted up or down and looks great right above the bathroom mirror or featured on the wall.

### **Features**

| Item Number | 7-70199        |
|-------------|----------------|
| Finish      | Brushed Nickel |
| Dimensions  | 13"H x 17.25"W |
| Lamp Info   | 2 x 60W        |
| Bulb Base   | E26 (M)        |
| ETL Listed  | Damp Location  |
| Location    | Indoor         |