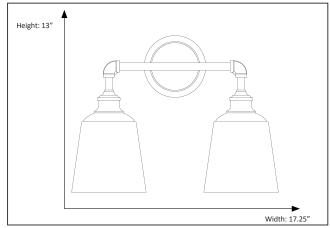

### **Features**

| Item Number | 7-70199        |
|-------------|----------------|
| Finish      | Brushed Nickel |
| Dimensions  | 13"H x 17.25"W |
| Lamp Info   | 2 x 60W        |
| Bulb Base   | E26 (M)        |
| ETL Listed  | Damp Location  |
| Location    | Indoor         |