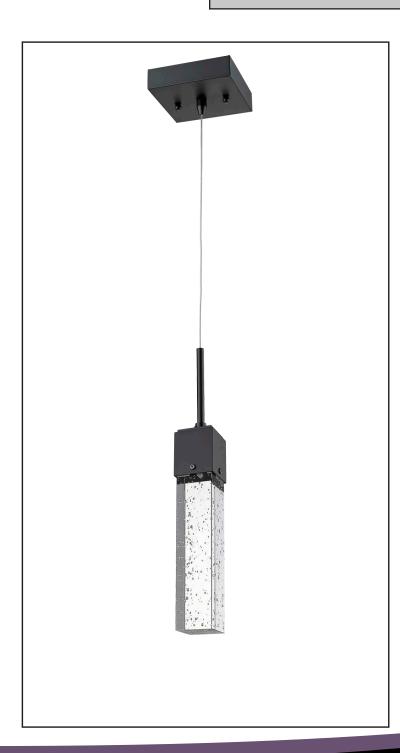

## **Description**

The Pixi illuminated glass cube pendant, with its matte black finish and seeded glass, is a stylish light that can be used by itself as an accent piece, or grouped together to light a kitchen island, bar, or pool table.

#### **Features**

| Item Number        | 7-70031            |
|--------------------|--------------------|
| Finish             | Matte Black        |
| Dimensions (HxWxD) | 132" x 4.5" x 4.5" |
| Lamp Info          | 1 x 8W LED         |
| Lamps Included     | Yes                |
| Item Weight        | 19.84 Lb           |
| Shipped Weight     | 25.24 Lb           |