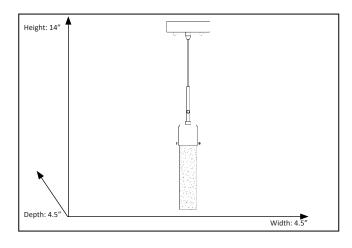

#### **Features**

| Item Number        | 7-70031            |
|--------------------|--------------------|
| Finish             | Matte Black        |
| Dimensions (HxWxD) | 132" x 4.5" x 4.5" |
| Lamp Info          | 1 x 8W LED         |
| Lamps Included     | Yes                |
| Item Weight        | 19.84 Lb           |
| Shipped Weight     | 25.24 Lb           |