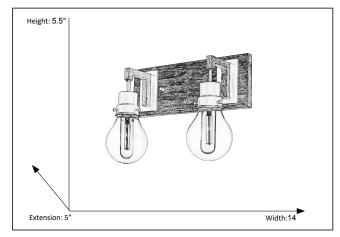

#### **Features**

| Item Number | 7-70193                 |
|-------------|-------------------------|
| Finish      | Matte Black/ Wood       |
| Dimensions  | 5.5"H x 14"W x 5"E      |
| Lamp Info   | Tubular Style T10 (E26) |
| Max Wattage | 60 W                    |
| ETL Listed  | Dry Location            |
| Location    | Indoor                  |