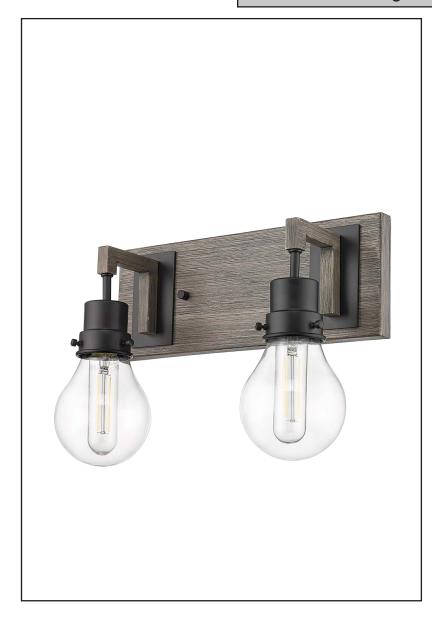

### **Description**

This Roxton 2-Light Vanity Light features matte black & wood accents finish which is ideal for any contemporary setting. Whether it is transitional or modern, this light can easily match many home interiors.

#### **Features**

| Item Number | 7-70193                 |
|-------------|-------------------------|
| Finish      | Matte Black/ Wood       |
| Dimensions  | 5.5"H x 14"W x 5"E      |
| Lamp Info   | Tubular Style T10 (E26) |
| Max Wattage | 60 W                    |
| ETL Listed  | Dry Location            |
| Location    | Indoor                  |