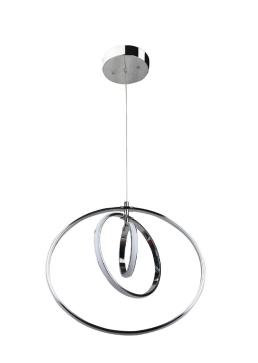

## Description

The NOVA LED Gyrosphere Pendant features a lit ring that will orbit your room. No matter the style you're going for Nova will be the perfect addition.

## Features

| Item Number | 7-70190           |
|-------------|-------------------|
| Finish      | Chrome            |
| Dimensions  | 47.25"H x 19.25"W |
| Lamp Info   | LED               |
| Bulb Base   | Integrated LED    |
| ETL Listed  | Dry Location      |
| Location    | Indoor            |