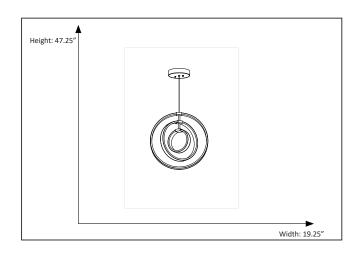

## Features

| Item Number | 7-70190           |
|-------------|-------------------|
| Finish      | Chrome            |
| Dimensions  | 47.25"H x 19.25"W |
| Lamp Info   | LED               |
| Bulb Base   | Integrated LED    |
| ETL Listed  | Dry Location      |
| Location    | Indoor            |