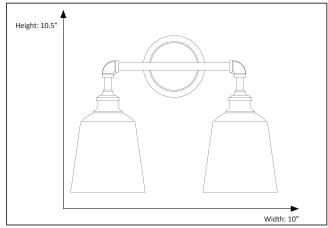

### **Features**

| Item Number | 7-70181                 |
|-------------|-------------------------|
| Finish      | Matte Black             |
| Dimensions  | 13"H x 17.25"W x 8.38"D |
| Lamp Info   | 2 x 60W                 |
| Bulb Base   | E26 (M)                 |
| ETL Listed  | Damp Location           |
| Location    | Indoor                  |