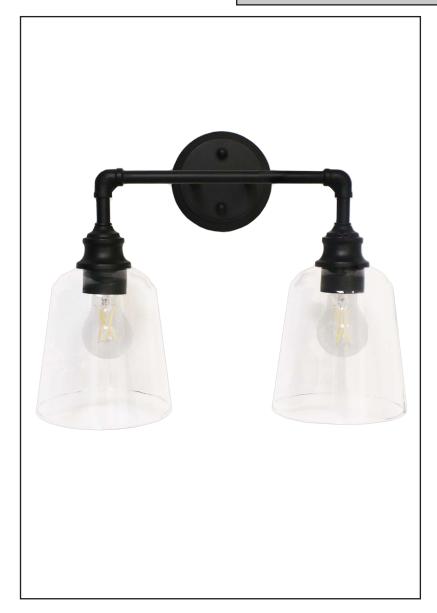

## **Description**

This Milla Vanity features a matte black finish and clear glass shades which are ideal for any contemporary setting. This 2-light vanity can be mounted up or down and looks great right above the bathroom mirror or featured on the wall.

### **Features**

| Item Number | 7-70181                 |
|-------------|-------------------------|
| Finish      | Matte Black             |
| Dimensions  | 13"H x 17.25"W x 8.38"D |
| Lamp Info   | 2 x 60W                 |
| Bulb Base   | E26 (M)                 |
| ETL Listed  | Damp Location           |
| Location    | Indoor                  |