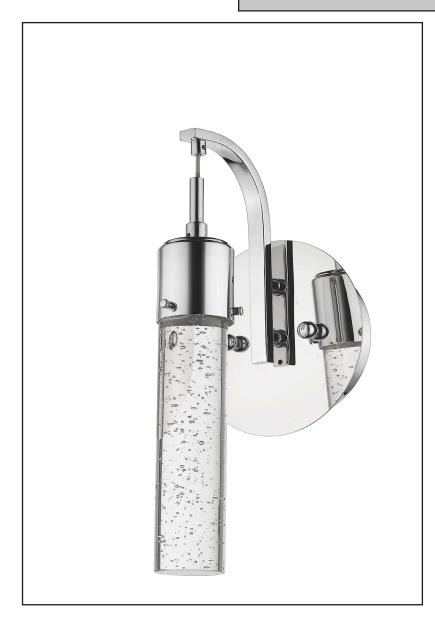

# **Description**

The Soffi Wall Scone features a beautiful crystal glass finish with a chrome base. This light will not only create a stunning shadow but light your room perfectly.

### **Features**

| Item Number | 7-70178        |
|-------------|----------------|
| Finish      | Chrome         |
| Dimensions  | 12"H x 5"W     |
| Lamp Info   | LED            |
| Bulb Base   | Integrated LED |
| ETL Listed  | Dry Location   |
| Location    | Indoor         |