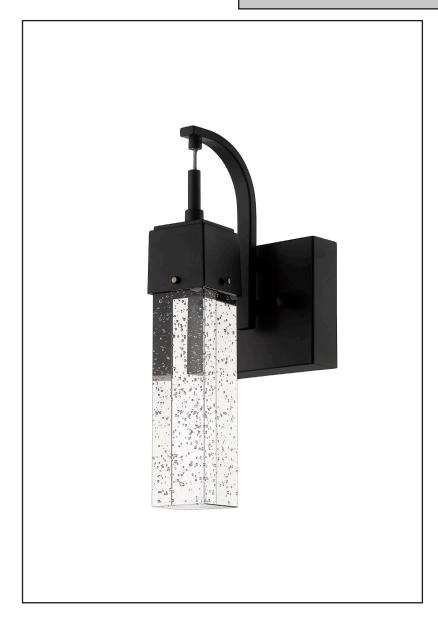

# **Description**

The Pixi Wall Sconce features a beautiful crystal glass finish with a matte black base. This light will not only create a stunning shadow but light your room perfectly.

## **Features**

| Item Number | 7-70175        |
|-------------|----------------|
| Finish      | Matte Black    |
| Dimensions  | 12"H x 5"W     |
| Lamp Info   | LED            |
| Bulb Base   | Integrated LED |
| ETL Listed  | Dry Location   |
| Location    | Indoor         |