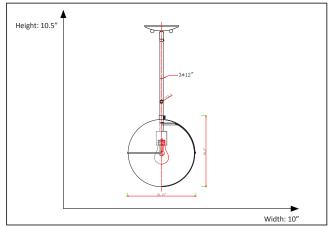

### **Features**

| Item Number | 7-70169       |
|-------------|---------------|
| Finish      | Matte Gold    |
| Dimensions  | 10.5"H x 10"W |
| Lamp Info   | 1 x 60W       |
| Bulb Base   | E26 (M)       |
| ETL Listed  | Dry Location  |
| Location    | Indoor        |