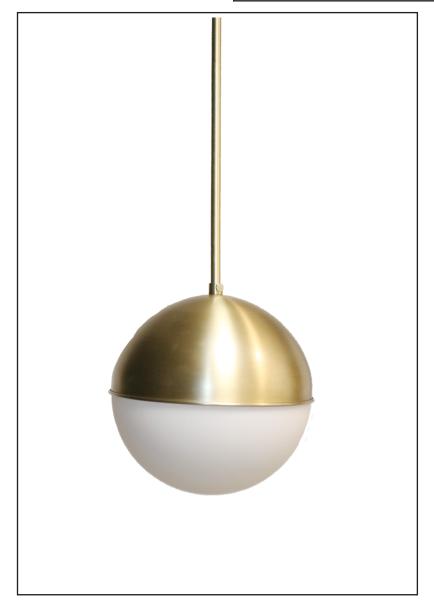

## **Description**

The Oro Pendant features a matte gold finish that will add the perfect splash to your room. Regardless of the style of your home Oro will be a great addition.