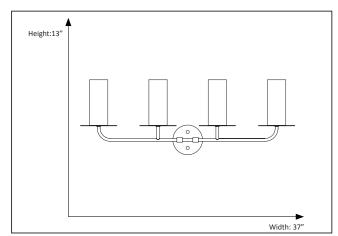

### **Features**

| Item Number | 7-70166                    |
|-------------|----------------------------|
| Finish      | Matte Black/Brushed Nickel |
| Dimensions  | 13"H x 37"W                |
| Lamp Info   | 4 x 60W (C)                |
| Bulb Base   | E12 Candle                 |
| ETL Listed  | Damp Location              |
| Location    | Indoor                     |