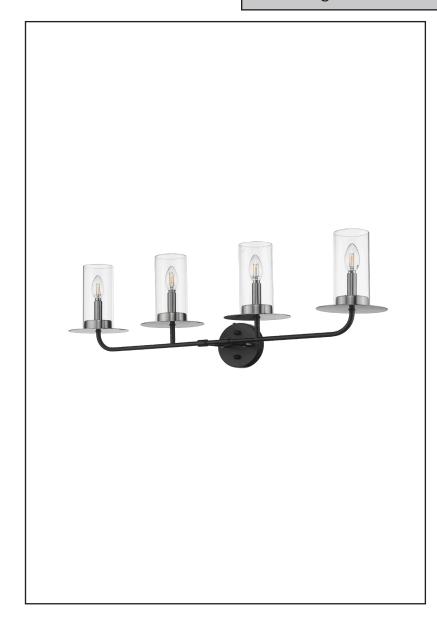

# 4-Light Aura Two-Toned Vanity

## **Description**

The Aura vanity features a two-toned finished that will add the perfect splash to your bathroom. Regardless of the style of your home Aura will be a great addition.

### **Features**

| Item Number | 7-70166                    |
|-------------|----------------------------|
| Finish      | Matte Black/Brushed Nickel |
| Dimensions  | 13"H x 37"W                |
| Lamp Info   | 4 x 60W (C)                |
| Bulb Base   | E12 Candle                 |
| ETL Listed  | Damp Location              |
| Location    | Indoor                     |