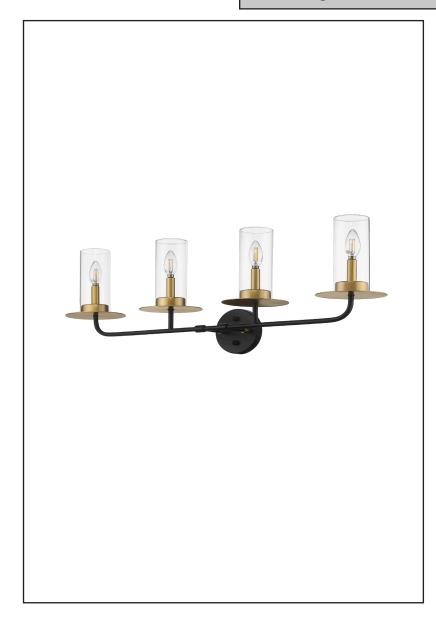

# 4-Light Aura Two-Toned Vanity

## **Description**

The Aura vanity features a two-toned finished that will add the perfect splash to your bathroom. Regardless of the style of your home Aura will be a great addition.

### **Features**

| Item Number | 7-70163                |
|-------------|------------------------|
| Finish      | Matte Black/Matte Gold |
| Dimensions  | 13"H x 37"W            |
| Lamp Info   | 4 x 60W (C)            |
| Bulb Base   | E12 Candle             |
| ETL Listed  | Damp Location          |
| Location    | Indoor                 |