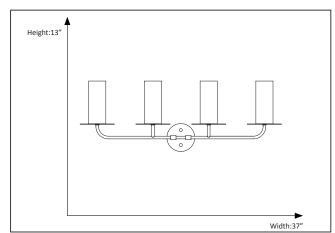

### **Features**

| Item Number | 7-70163                |
|-------------|------------------------|
| Finish      | Matte Black/Matte Gold |
| Dimensions  | 13"H x 37"W            |
| Lamp Info   | 4 x 60W (C)            |
| Bulb Base   | E12 Candle             |
| ETL Listed  | Damp Location          |
| Location    | Indoor                 |