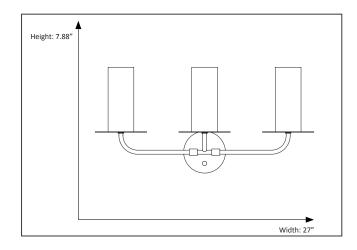

### **Features**

| Item Number | 7-70160                    |
|-------------|----------------------------|
| Finish      | Matte Black/Brushed Nickel |
| Dimensions  | 13"H x 27"W                |
| Lamp Info   | 3 x 60W (C)                |
| Bulb Base   | E12 Candle                 |
| ETL Listed  | Damp Location              |
| Location    | Indoor                     |