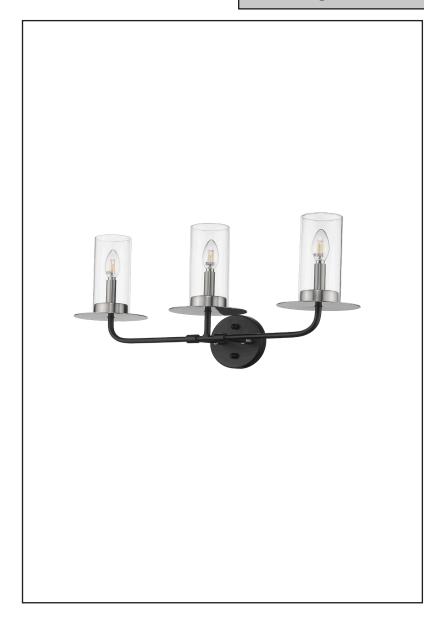

# 3-Light Aura Two-Toned Vanity

## **Description**

The Aura vanity features a two-toned finished that will add the perfect splash to your bathroom. Regardless of the style of your home Aura will be a great addition.

### **Features**

| Item Number | 7-70160                    |
|-------------|----------------------------|
| Finish      | Matte Black/Brushed Nickel |
| Dimensions  | 13"H x 27"W                |
| Lamp Info   | 3 x 60W (C)                |
| Bulb Base   | E12 Candle                 |
| ETL Listed  | Damp Location              |
| Location    | Indoor                     |