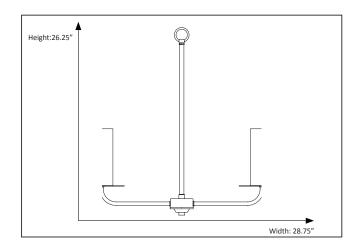

## Features

| Item Number | 7-70154                    |
|-------------|----------------------------|
| Finish      | Matte Black/Brushed Nickel |
| Dimensions  | 26.25"H x 28.75"W          |
| Lamp Info   | 5 x 60W (C)                |
| Bulb Base   | E12 Candle                 |
| ETL Listed  | Dry Location               |
| Location    | Indoor                     |