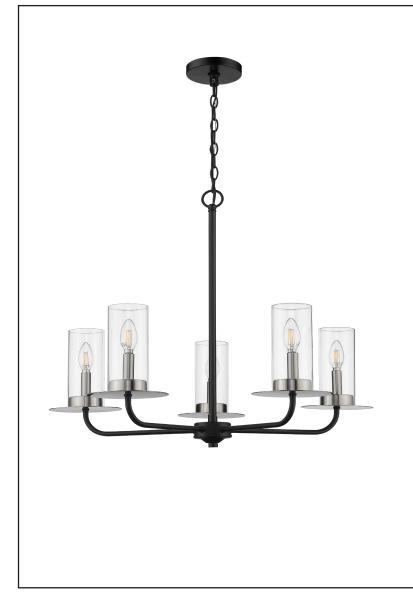

# 7-70154

5-Light Aura Two-Toned Chandelier

## Description

The Aura chandelier features a two-toned finished that can add a splash to any room. Regardless of the style of your home Emma will be a great addition.

## Features

| Item Number | 7-70154                    |
|-------------|----------------------------|
| Finish      | Matte Black/Brushed Nickel |
| Dimensions  | 26.25"H x 28.75"W          |
| Lamp Info   | 5 x 60W (C)                |
| Bulb Base   | E12 Candle                 |
| ETL Listed  | Dry Location               |
| Location    | Indoor                     |