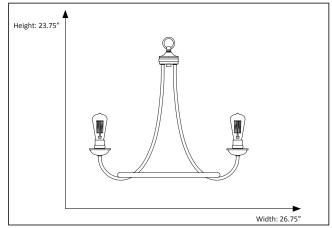

### **Features**

| Item Number | 7-70148                    |
|-------------|----------------------------|
| Finish      | Matte Black/Brushed Nickel |
| Dimensions  | 23.75"H x 26.75"W          |
| Lamp Info   | 5 x 60W (M)                |
| Bulb Base   | E26                        |
| ETL Listed  | Dry Location               |
| Location    | Indoor                     |