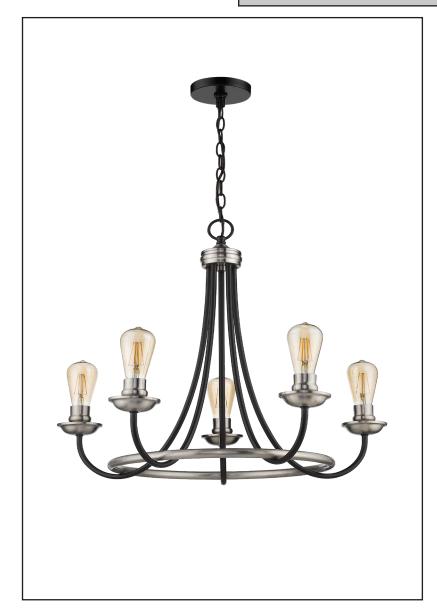

## **Description**

The Emma chandelier features a two-toned finished that can add a splash to any room. Regardless of the style of your home Emma will be a great addition.

### **Features**

| Item Number | 7-70148                    |
|-------------|----------------------------|
| Finish      | Matte Black/Brushed Nickel |
| Dimensions  | 23.75"H x 26.75"W          |
| Lamp Info   | 5 x 60W (M)                |
| Bulb Base   | E26                        |
| ETL Listed  | Dry Location               |
| Location    | Indoor                     |