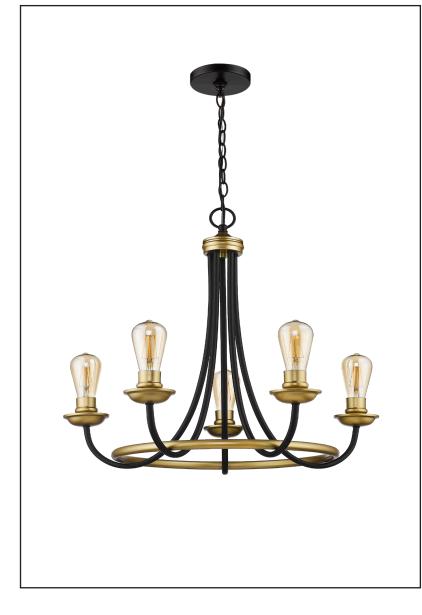

# 7-70145

5-Light Emma Two-Toned Chandelier

## Description

The Emma chandelier features a two-toned finished that can add a splash to any room. Regardless of the style of your home Emma will be a great addition.

## Features

| Item Number | 7-70145                |
|-------------|------------------------|
| Finish      | Matte Black/Matte Gold |
| Dimensions  | 23.75"H x 26.75"W      |
| Lamp Info   | 5 x 60W (M)            |
| Bulb Base   | E26                    |
| ETL Listed  | Dry Location           |
| Location    | Indoor                 |