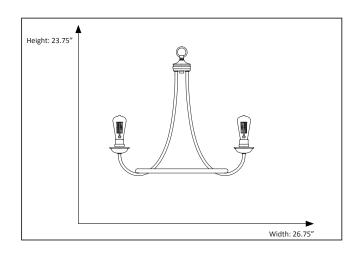

## Features

| Item Number | 7-70145                |
|-------------|------------------------|
| Finish      | Matte Black/Matte Gold |
| Dimensions  | 23.75"H x 26.75"W      |
| Lamp Info   | 5 x 60W (M)            |
| Bulb Base   | E26                    |
| ETL Listed  | Dry Location           |
| Location    | Indoor                 |