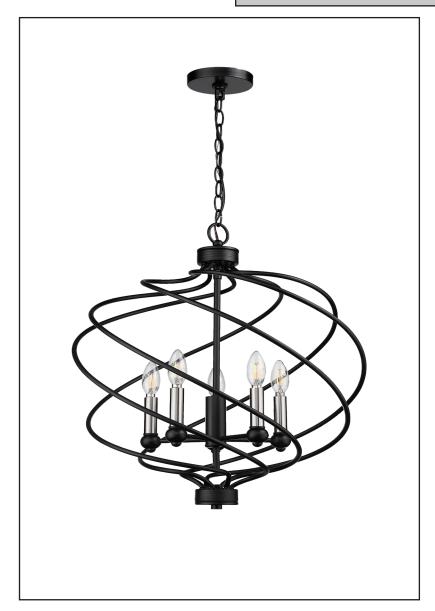

# Kaleesi 5-Light Matte Black Pendant

## **Description**

The Kaleesi pendant features a matte black finish which gives a warm feel to your home. Whether it is transitional or contemporary, this light can easily match many home interiors.

### **Features**

| Item Number | 7-70142      |
|-------------|--------------|
| Finish      | Matte Black  |
| Dimensions  | 34"H x 12"W  |
| Lamp Info   | 5 x E12 (M)  |
| Bulb Base   | E12 (Candle) |
| ETL Listed  | Dry Location |
| Location    | Indoor       |