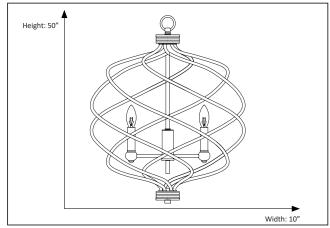

### **Features**

| Item Number | 7-70142      |
|-------------|--------------|
| Finish      | Matte Black  |
| Dimensions  | 34"H x 12"W  |
| Lamp Info   | 5 x E12 (M)  |
| Bulb Base   | E12 (Candle) |
| ETL Listed  | Dry Location |
| Location    | Indoor       |