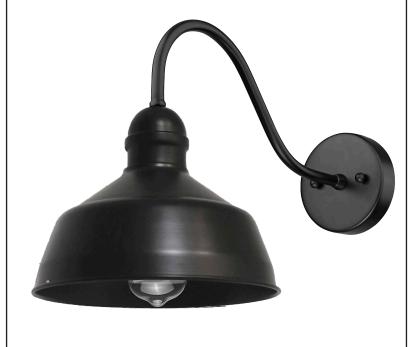

## **Description**

Utility and style come together in this GIA Vivio Lighting gooseneck barn light. The GIA is a classic gooseneck light for a traditional barn setting or front porch as exterior lighting. It is also perfect for indoors. The barn light offers both functionality and design with a classic gooseneck style arm.

## **Features**

| Item Number        | 7-70139              |
|--------------------|----------------------|
| Finish             | Matte Black          |
| Family             | Gia                  |
| Dimensions (HxWxD) | 9.5"H x 9"W x 15.5"D |
| Lamp Info          | 1 x E27 Base         |
| Item Weight        | 4 Lb                 |
| Shipped Weight     | 5 Lb                 |
| Location           | Indoor and Outdoor   |