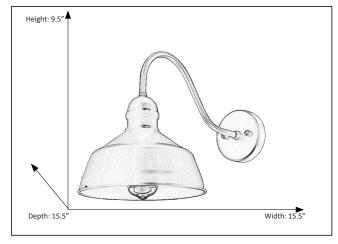

## **Features**

| Item Number        | 7-70139              |
|--------------------|----------------------|
| Finish             | Matte Black          |
| Family             | Gia                  |
| Dimensions (HxWxD) | 9.5"H x 9"W x 15.5"D |
| Lamp Info          | 1 x E27 Base         |
| Item Weight        | 4 Lb                 |
| Shipped Weight     | 5 Lb                 |
| Location           | Indoor and Outdoor   |