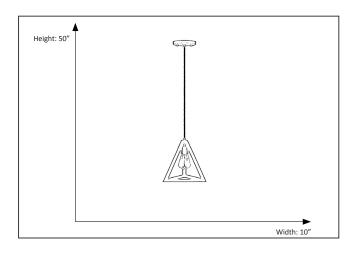

## Features

| Item Number | 7-70130      |
|-------------|--------------|
| Finish      | Matte Black  |
| Dimensions  | 50"H x 10"W  |
| Lamp Info   | 1 x E26 (M)  |
| Bulb Base   | E26 (M)      |
| ETL Listed  | Dry Location |
| Location    | Indoor       |