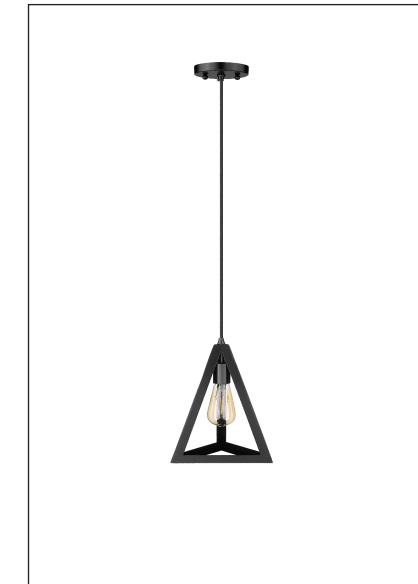

# 7-70130

Ella 1-Light Matte Black Pendant

## Description

The Ella pendant features a matte black finish which gives a warm feel to your home. Whether it is transitional or contemporary, this light can easily match many home interiors.

## Features

| Item Number | 7-70130      |
|-------------|--------------|
| Finish      | Matte Black  |
| Dimensions  | 50"H x 10"W  |
| Lamp Info   | 1 x E26 (M)  |
| Bulb Base   | E26 (M)      |
| ETL Listed  | Dry Location |
| Location    | Indoor       |