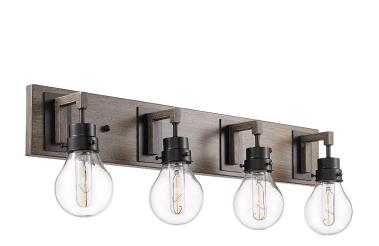

### **Description**

Vivio 4-light matte black vanity with clear glass and wood style accents.

#### **Features**

| Item Number        | 7-70118                   |
|--------------------|---------------------------|
| Finish             | Matte Black/ Wood Accents |
| Dimensions (HxWxD) | 10.25" x 30.75" x 6.5"    |
| Lamp Info          | 4 x 40W Tube              |
| Lamps Included     | Yes                       |
| Lamp Type          | Medium (Tube)             |