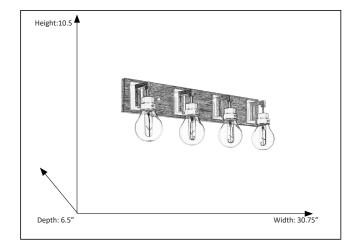

#### **Features**

| Item Number        | 7-70118                   |
|--------------------|---------------------------|
| Finish             | Matte Black/ Wood Accents |
| Dimensions (HxWxD) | 10.25" x 30.75" x 6.5"    |
| Lamp Info          | 4 x 40W Tube              |
| Lamps Included     | Yes                       |
| Lamp Type          | Medium (Tube)             |