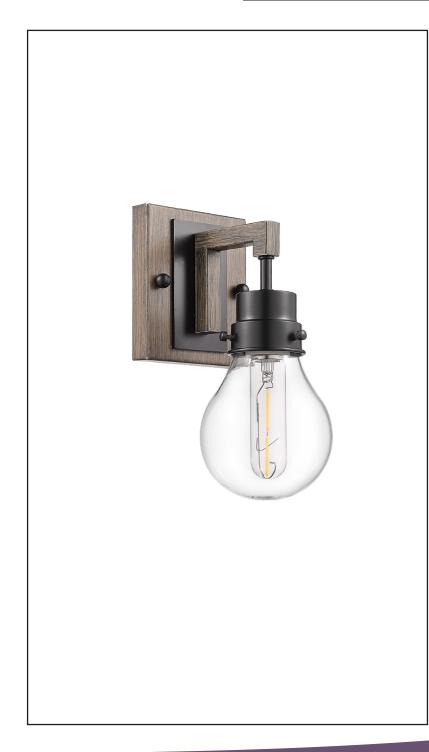

## Description

Vivio 1-light matte black wall sconce with clear glass and wood style accents.

## Features

| Item Number        | 7-70112                   |
|--------------------|---------------------------|
| Finish             | Matte Black/ Wood Accents |
| Dimensions (HxWxD) | 11" x 4.5" x 6.5"         |
| Lamp Info          | 1 x 40W Tube              |
| Lamps Included     | No                        |
| Lamp Type          | Medium (Tube)             |