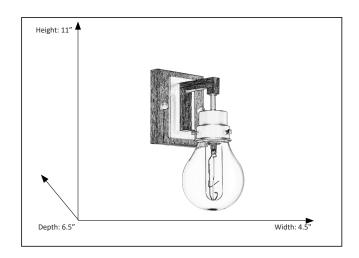

## Features

| Item Number        | 7-70112                   |
|--------------------|---------------------------|
| Finish             | Matte Black/ Wood Accents |
| Dimensions (HxWxD) | 11" x 4.5" x 6.5"         |
| Lamp Info          | 1 x 40W Tube              |
| Lamps Included     | No                        |
| Lamp Type          | Medium (Tube)             |