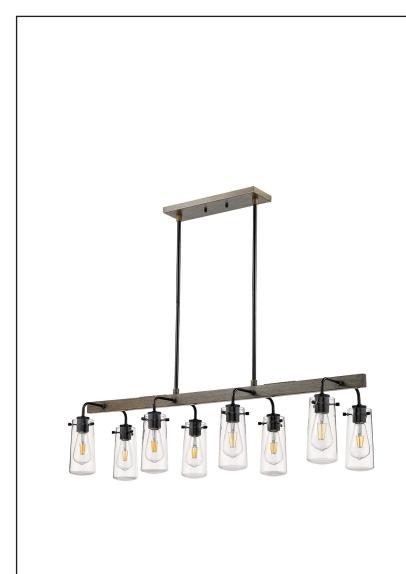

## Description

Vivio 8-light matte black island pendant with clear glass and wood style accents.

### Features

| Item Number        | 7-70109                   |
|--------------------|---------------------------|
| Finish             | Matte Black/ Wood Accents |
| Dimensions (HxWxD) | 34" x 44" x 12"           |
| Lamp Info          | 8 x E27                   |
| Lamps Included     | Yes                       |
| Item Weight        | 19.50 lbs                 |
| Shipped Weight     | 20.50 lbs                 |