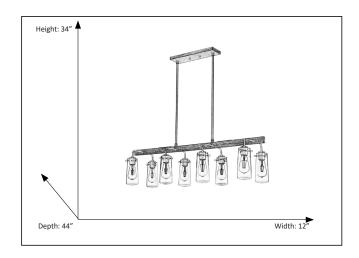

### Features

| Item Number        | 7-70109                   |
|--------------------|---------------------------|
| Finish             | Matte Black/ Wood Accents |
| Dimensions (HxWxD) | 34" x 44" x 12"           |
| Lamp Info          | 8 x E27                   |
| Lamps Included     | Yes                       |
| Item Weight        | 19.50 lbs                 |
| Shipped Weight     | 20.50 lbs                 |